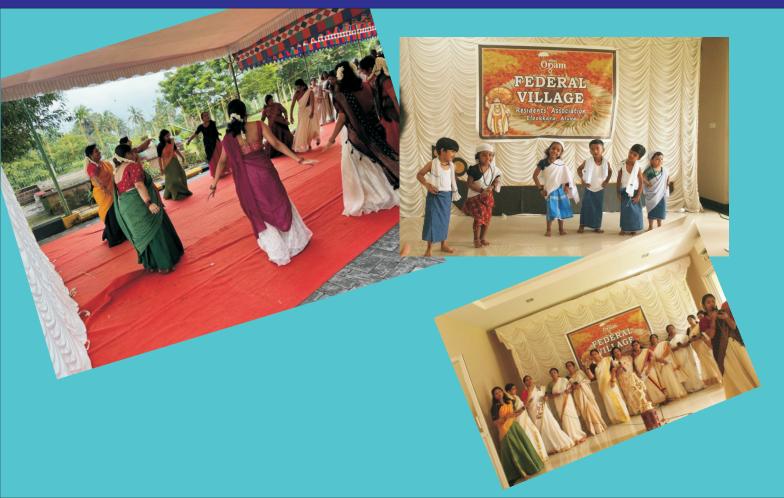

#### Federal Village

Federal Village with 65 villas located at Elookkara, Aluva on the banks of river Periyar has completed ten years of occupation as it was inaugurated on 26<sup>th</sup> May 2013; this is the only Villa project sponsored by the Society. Dedicated purified water supply, Health Club, Guest House, Club house, Air-conditioned conference hall, Badminton court, Children's Park etc are some of the amenities provided at Federal Village. Energy received from Solar Panels installed is used for common lighting. Rain water harvesting is used to recharge the pond; Waste management is very effective.

Almost 90% of the villas are occupied; people from various geographies, demography and walks of life live very harmoniously. All residents enthusiastically join hands for all common activities and functions.

Federal Village Residents' Association is managing the maintenance and development works of the Complex. Some of the activities during the period under report are –

- ❖ A new play area mainly for children was completely redone with tiles and high rise net.
- ❖ Kids park was revamped and all play equipments were repaired.
- ❖ Conducted regular and periodical cleaning of the overhead and other water storage tanks. The water is tested periodically to ensure the purity.
- ❖ To mitigate the problems on account of water shortage, an old abandoned well near the rain water harvest tank was renovated, deepened and cleaned. There is flow of water in abundance in this well. The other two wells were also cleaned.
- ❖ The water purifying system was revamped during the year.
- ❖ The lawns are beautifully maintained by timely cutting, manuring and removing weeds.
- Two compost pits were newly constructed near STP.
- ❖ Angana, Ladies Wing is taking the lead in conducting/organising festivals and also is regularly conducting sale of fruits and vegetables
- ❖ The residents continue their charitable activities Residents supported the poor children in the neighbourhood by supplying study materials; they also supported construction of a palliative care center.
- ❖ All major events and festivals were celebrated X-Mas, by singing and distribution of cake and wine, & Carol kids visiting all villas; New Year with dinner and by burning crackers and dancing and music concert by Vishnu

Krishnan; EID by distribution of sweets and EID message from Sri. Rashid, resident of the village; Onam, Deepavali, Independnce day and Republic Day etc

All former office bears of FVRA, and present team lead by Shri. KNC Nair (President), Shri. Jose V Joseph (Secretary), Shri. K A Joy (Treasurer) deserve special appreciation