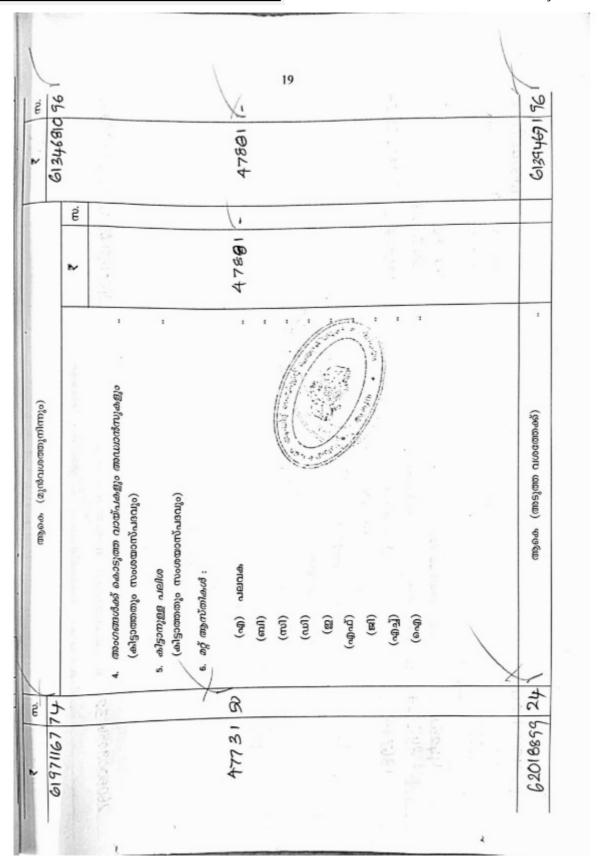

## Federal City - Balance Sheet as on 31.03.2023 (Un-Audited)

| Liabilities                           | Rs. Ps.      | Assets                  | Rs. Ps.      |
|---------------------------------------|--------------|-------------------------|--------------|
| Federal City Adv: (Adv. from Members) | 839890858.00 | Cash in hand            | 192.00       |
| Penalty for F.C Adv: ( do )           | 49207134.00  | Cash in Bank            | 38173054.88  |
|                                       |              | Advance Due to A/c (F.C |              |
| Other Advance Payable                 | 80213138.97  | Project)                | 931289077.09 |
| Adv Due by A/c (F.C FD Interest due)  | 151193.00    |                         |              |
|                                       |              |                         |              |
| Total                                 | 969462323.97 | Total                   | 969462323.97 |

# Federal Greens - Balance Sheet as on 31.03.2023 (Un-Audited)

| Liabilities                    | Rs. Ps.      | Assets                            | Rs. Ps.      |
|--------------------------------|--------------|-----------------------------------|--------------|
| Federal Greens Adv: (Adv. from |              |                                   |              |
| Members)                       | 677975276.00 | Cash in hand                      | 721.00       |
| Penalty for F.Gs Adv: ( do )   | 12053096.00  | Cash in Bank                      | 7741293.82   |
| Other Advance Payable          | 12495225.50  | Cash in OD A/c 1921               | 396714.48    |
|                                |              | Advance Due to A/c (F.Gs Project) | 694384868.20 |
|                                |              |                                   |              |
| Total                          | 702523597.50 | Total                             | 702523597.50 |