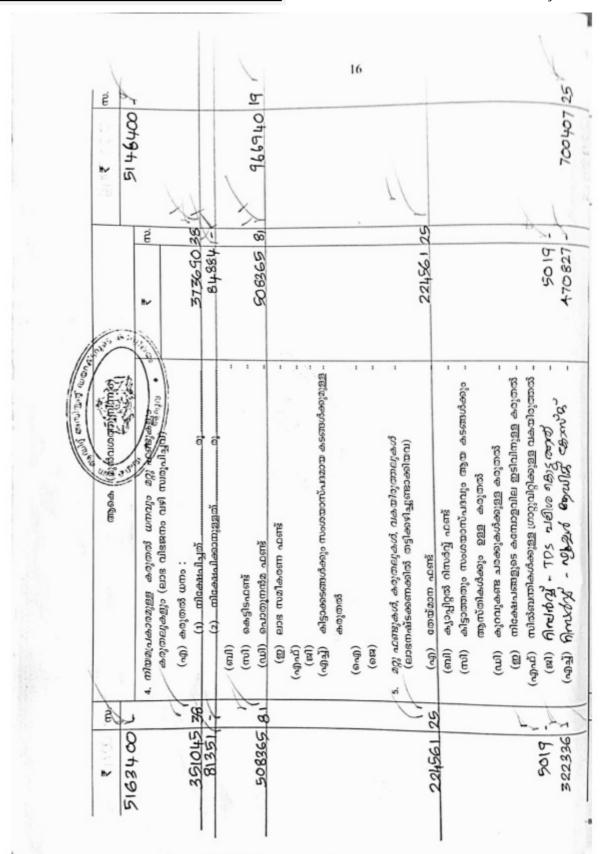

## Head Office (Federal Garden) Balance Sheet as on 31.03.2023 (Un-Audited)

| Liabilities                     | Rs. Ps.     | Assets                                 | Rs. Ps.     |
|---------------------------------|-------------|----------------------------------------|-------------|
| Share                           | 5095900.00  | Cash in hand                           | 4088.50     |
| Reserve Fund                    | 503483.38   | Cash in Bank                           | 7359794.07  |
| Common Good Fund                | 508365.81   | Reserve Fund in KSCB                   | 432396.38   |
| Depreciation Fund               | 224561.25   | Interest From Investment (KSCB. FD)    | 52481.00    |
| Reserve for TDS Interest Paid   | 5019.00     | Furniture & Fixtures                   | 183461.25   |
| Provision for Future Audit Cost | 335834.00   | Advance Due to A/c                     | 3474481.05  |
| Education Fund                  | 23695.00    | Advance due to A/c (FCFD Interest due) | 151193.00   |
| Members Relief Fund             | 47391.00    |                                        |             |
| Miscellaneous Expense Payable   | 4000.00     |                                        |             |
| Advance Due by A/c              | 3571853.55  |                                        |             |
| Undivided Profit                | 1047944.76  |                                        |             |
| Net Profit                      | 289847.50   |                                        |             |
|                                 |             |                                        |             |
| Total                           | 11657895.25 | Total                                  | 11657895.25 |

# Federal Park - Balance Sheet as on 31.03.2023 (Un-Audited)

| Liabilities                        | Rs. Ps.    | Assets                           | Rs.<br>Ps. |
|------------------------------------|------------|----------------------------------|------------|
| Maintenance Fund                   | 2195767.44 | Cash in hand                     | 11.48      |
| Building/Property Tax From Members | 656160.00  | Cash in Bank                     | 530736.96  |
| Interest From Investment (FB SB)   | 56642.00   | Advance Due to A/c (F.P Project) | 4059729.00 |
| Interest From Investment (KSCB SB) | 8322.00    |                                  |            |
| Interest From Other Investment     | 800000.00  |                                  |            |
| Penalty for various Taxes          | 96972.00   |                                  |            |
| Penalty for FP Project             | 639850.00  |                                  |            |
| Penalty for FP Adv.                | 136764.00  |                                  |            |
|                                    |            |                                  |            |
| Total                              | 4590477.44 | Total                            | 4590477.44 |