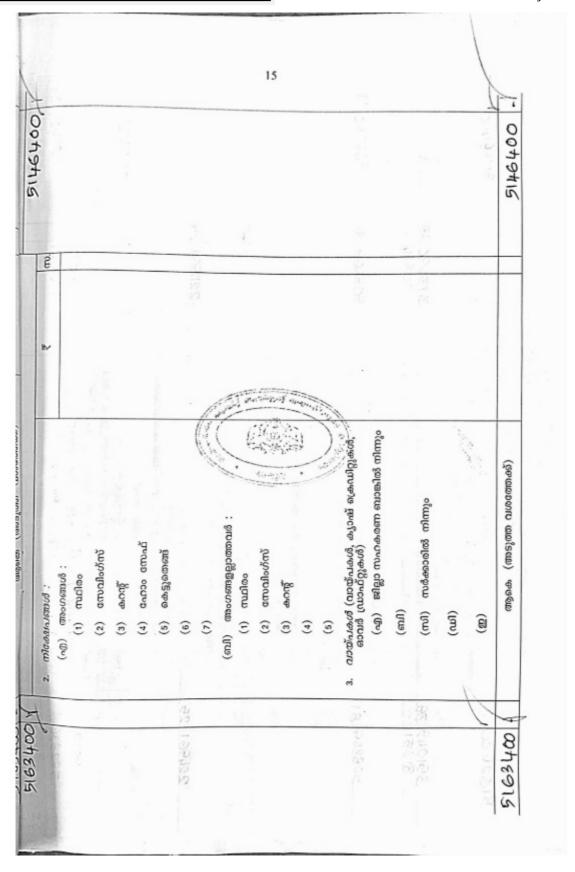

# Balancesheet as on 31.03.2023 (Un Audited)

| Liabilities                     | Rs Ps         | Assets                               | Rs Ps         |
|---------------------------------|---------------|--------------------------------------|---------------|
| Share                           | 5095900.00    | Cash in Hand                         | 5347.98       |
| Reserve Fund                    | 503483.38     | Cash in Bank                         | 59447513.62   |
| Common Good Fund                | 508365.81     | Reserve Fund in K.S.C.B              | 432396.38     |
| Depreciation Fund               | 224561.25     | (F.Gs) Interest From Investment (K S | 396714.48     |
| Reserve For TDS Interest Paid   | 5019.00       | CBFD)                                | 52481.00      |
| Provision for Future Audit Cost | 335834.00     | Furniture & Fixtures                 | 183461.25     |
| Education Fund                  | 23695.00      | Adv Due To A/c                       | 2626387693.32 |
| Member Relief Fund              | 47391.00      |                                      |               |
| Miscellaneous Expenses Payable  | 4000.00       |                                      |               |
| Adv Due By A/c                  | 2678819566.33 |                                      |               |
| Undivided Profit                | 1047944.76    |                                      |               |
| Net Profit                      | 289847.50     |                                      |               |
|                                 |               |                                      |               |
| Total                           | 2686905608.03 | Total                                | 2686905608.03 |