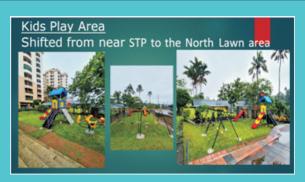

- Kids' play area relocated & revamped
- Multi-play area was netted
- Gym/Wellness equipments revamped
- Lobby area and access ramps of both the blocks revamped
- All service area points like car wash tank, back-up motors, underground pipeline, Fire & Safety equipments, CCTV system etc refurbished and upgraded to match the growing expectations of the residents.